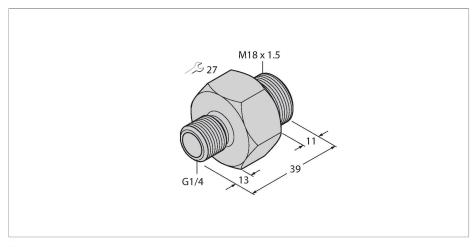

## FCA-FCST-G1/4-A4 Accessories – Screw-In Adapter For Flow Sensors F(T)CST

## Technical data

| ID                 | 6870290                              |
|--------------------|--------------------------------------|
| Туре               | FCA-FCST-G1/4-A4                     |
| Sensor material    | Stainless steel, 1.4571 (AISI 316Ti) |
| Process connection | G 1/4" male thread                   |

## **Features**

- Screw-in adapter for sensors of the F(T)CST series
- For a T-splitter or a welding sleeve
- Connection seals reliably up to 100 bar
- Process connection G1/4" male thread
- Stainless steel, 1.4571 (AISI 316Ti)