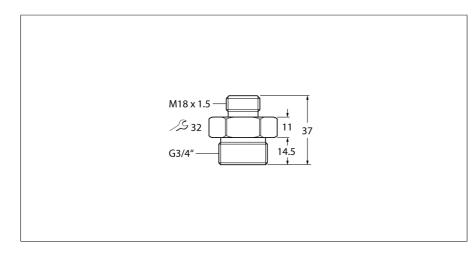

## Accessories Screw-In Adapter For Immersion Flow Sensors FS/FP FAA-81-1.4571

Type ID

Housing material

FAA-81-1.4571 100001991

Stainless steel, 1.4571 (AISI 316Ti)

- M18 × 1.5 male thread to G3/4" male thread
- Screw-in adapter for sensors from the FS/ FP series
- For a T-splitter or a welding sleeve
- Connection seals reliably up to 100 bar