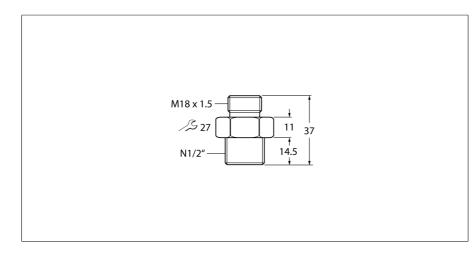

## Accessories Screw-In Adapter For Immersion Flow Sensors FS/FP FAA-A1-1.4571

Type ID

Housing material

FAA-A1-1.4571 100001987

Stainless steel, 1.4571 (AISI 316Ti)

- M18 × 1.5 male thread to N1/2" male thread
- Screw-in adapter for sensors from the FS/ FP series
- For a T-splitter or a welding sleeve
- Connection seals reliably up to 100 bar